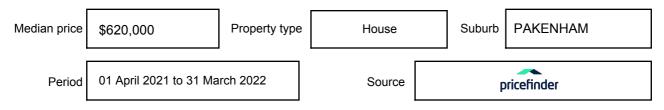

on may be expressed as a single price, or as a price range with the difference between the upper and lower amounts not more than 10% of the lower amount.

This Statement of Information must be provided to a prospective buyer within two business days of a request and displayed at any open for inspection for the property for sale.

It is recommended that the address of the property being offered for sale be checked at

services.land.vic.gov.au/landchannel/content/addressSearch before being entered in this Statement of Information.

## Property offered for sale

Address Including suburb and postcode

25 MONTALTO DRIVE, PAKENHAM, VIC 3810

## Indicative selling price

For the meaning of this price see consumer.vic.gov.au/underquoting

Price Range:

830,0000 to 910,000

#### Median sale price



#### **Comparable property sales**

The estate agent or agent's representative reasonably believes that fewer than three comparable properties were sold within two kilometres of the property for sale in the last six months.