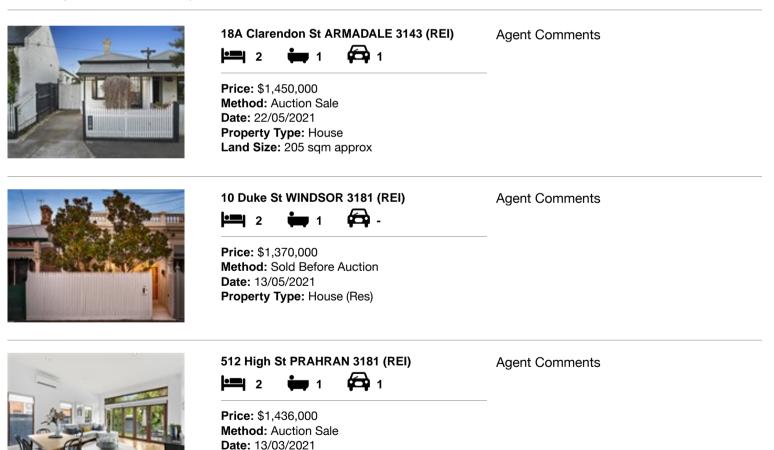

| Ade | dress of comparable property   | Price       | Date of sale |
|-----|--------------------------------|-------------|--------------|
| 1   | 18A Clarendon St ARMADALE 3143 | \$1,450,000 | 22/05/2021   |
| 2   | 10 Duke St WINDSOR 3181        | \$1,370,000 | 13/05/2021   |
| 3   | 512 High St PRAHRAN 3181       | \$1,436,000 | 13/03/2021   |