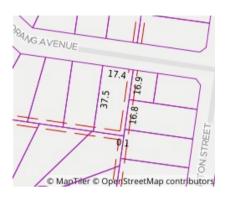

# Property offered for sale

Address 28 Morang Avenue, Templestowe Lower Vic 3107 Including suburb and postcode