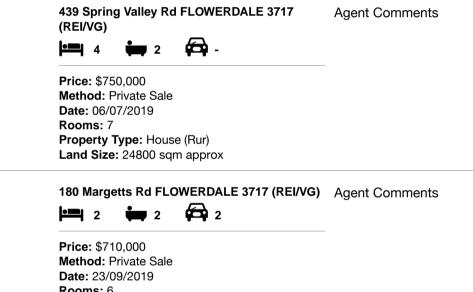

| Ad | dress of comparable property         | Price     | Date of sale |
|----|--------------------------------------|-----------|--------------|
| 1  | 439 Spring Valley Rd FLOWERDALE 3717 | \$750,000 | 06/07/2019   |
| 2  | 180 Margetts Rd FLOWERDALE 3717      | \$710,000 | 23/09/2019   |
| 3  |                                      |           |              |

# **Comparable Properties**

Rooms: 6 Property Type: House (Rur) Land Size: 201100 sqm approx

The estate agent or agent's representative reasonably believes that fewer than three comparable properties were sold within five kilometres of the property for sale in the last eighteen months.