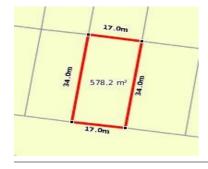

## 2 REGIS AVENUE, WARRAGUL, VIC 3820 🕮 - 🕒 -

**Indicative Selling Price** 

For the meaning of this price see consumer.vic.au/underquoting

**Price Range:** 

\$285,000 to \$310,000

Provided by: Ray White Pakenham, Ray White Corporate Default

## Property offered for sale

Address Including suburb and postcode

2 REGIS AVENUE, WARRAGUL, VIC 3820