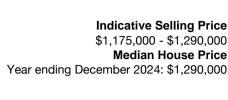

#### Section 47AF of the Estate Agents Act 1980

| Proper                                                                                                                                                                                                                | ty offered for                         | sale       |                                      |              |             |                      |       |        |                  |              |  |
|-----------------------------------------------------------------------------------------------------------------------------------------------------------------------------------------------------------------------|----------------------------------------|------------|--------------------------------------|--------------|-------------|----------------------|-------|--------|------------------|--------------|--|
| Includ                                                                                                                                                                                                                | Address<br>ding suburb and<br>postcode | OO INAVI   | 35 Navigator Street, McCrae Vic 3938 |              |             |                      |       |        |                  |              |  |
| Indica                                                                                                                                                                                                                | tive selling pr                        | ice        |                                      |              |             |                      |       |        |                  |              |  |
| For the                                                                                                                                                                                                               | meaning of this                        | price see  | con                                  | sumer.vic.go | ον.au/ι     | underquo             | ting  |        |                  |              |  |
| Range                                                                                                                                                                                                                 | 75,000                                 | 00 &       |                                      |              | \$1,290,000 |                      |       |        |                  |              |  |
| Media                                                                                                                                                                                                                 | n sale price                           |            |                                      |              |             |                      |       |        |                  |              |  |
| Median price \$1,290                                                                                                                                                                                                  |                                        | 0,000      | Pro                                  | operty Type  | Hous        | е                    |       | Suburb | McCrae           |              |  |
| Period - From 01/01/2                                                                                                                                                                                                 |                                        | 2024       | to 31/12/2024                        |              |             | Source               |       | REIV   |                  |              |  |
| Compa                                                                                                                                                                                                                 | arable proper                          | ty sales ( | (*De                                 | lete A or B  | belo        | w as ap <sub>l</sub> | olica | ble)   |                  |              |  |
| A* These are the three properties sold within two kilometres of the property for sale in the last sixmonths that the estate agent or agent's representative considers to be most comparable to the property for sale. |                                        |            |                                      |              |             |                      |       |        |                  |              |  |
| Address of comparable property                                                                                                                                                                                        |                                        |            |                                      |              |             |                      |       | Pi     | rice             | Date of sale |  |
| 1                                                                                                                                                                                                                     |                                        |            |                                      |              |             |                      |       |        |                  |              |  |
| 2                                                                                                                                                                                                                     |                                        |            |                                      |              |             |                      |       |        |                  |              |  |
| 3                                                                                                                                                                                                                     |                                        |            |                                      |              |             |                      |       |        |                  |              |  |
| OR                                                                                                                                                                                                                    |                                        |            |                                      |              |             |                      |       |        |                  |              |  |
| B*                                                                                                                                                                                                                    | The estate age properties wer          | _          |                                      | •            |             | •                    |       |        |                  | •            |  |
| This Statement of Information was prepared on:                                                                                                                                                                        |                                        |            |                                      |              |             |                      |       | on:    | 12/02/2025 10:39 |              |  |