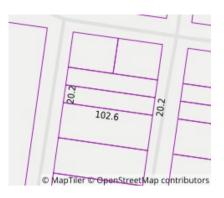

#### Property offered for sale

Including suburb or locality and postcode

Address 4 Barkly Street, Glenlyon Vic 3461

21/08/2021 09:52

4 Barkly Street, Glenlyon Vic 3461

Property Type: house Land Size: 2070 sqm approx Agent Comments Annette Leary +61 3 5348 1700 +61 407 917 054 annette.leary@belleproperty.com

Indicative Selling Price \$610,000 Median House Price 21/08/2020 - 20/08/2021: \$710,000