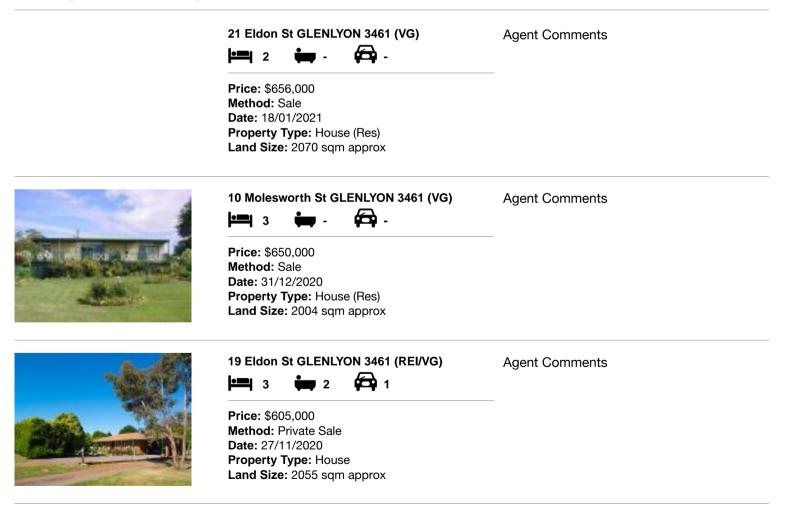

| Ad | dress of comparable property   | Price     | Date of sale |
|----|--------------------------------|-----------|--------------|
| 1  | 21 Eldon St GLENLYON 3461      | \$656,000 | 18/01/2021   |
| 2  | 10 Molesworth St GLENLYON 3461 | \$650,000 | 31/12/2020   |
| 3  | 19 Eldon St GLENLYON 3461      | \$605,000 | 27/11/2020   |

# **Comparable Properties**