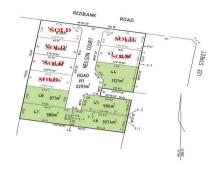

#### Property offered for sale

Address Including suburb or locality and postcode

1 Neilson Court, Stratford Vic 3862

## Comparable property sales (\*Delete A or B below as applicable)

A\* These are the three properties sold within five kilometres of the property for sale in the last 18 months that the estate agent or agent's representative considers to be most comparable to the property for sale.

| Ade | dress of comparable property     | Price     | Date of sale |  |
|-----|----------------------------------|-----------|--------------|--|
| 1   | 27 Mitchell Rd STRATFORD 3862    | \$403,000 | 15/04/2020   |  |
| 2   | 1 Mountainview Dr STRATFORD 3862 | \$395,000 | 20/09/2019   |  |
| 3   | 7 Mitchell Rd STRATFORD 3862     | \$390,000 | 11/08/2020   |  |