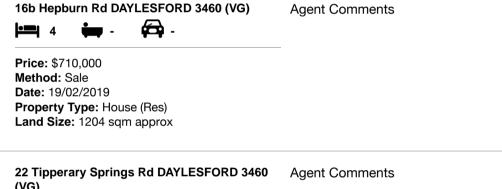

| Ado | dress of comparable property            | Price     | Date of sale |
|-----|-----------------------------------------|-----------|--------------|
| 1   | 16b Hepburn Rd DAYLESFORD 3460          | \$710,000 | 19/02/2019   |
| 2   | 22 Tipperary Springs Rd DAYLESFORD 3460 | \$704,000 | 23/07/2019   |
| 3   | 3 Garibaldi Dr DAYLESFORD 3460          | \$700,000 | 23/02/2019   |