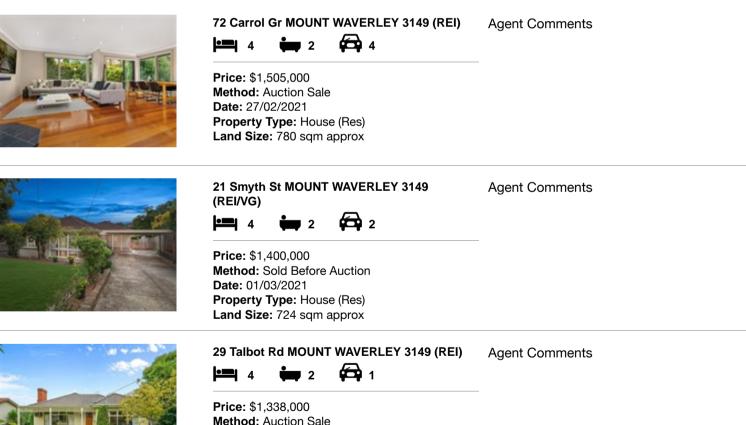

| Ad | dress of comparable property     | Price       | Date of sale |
|----|----------------------------------|-------------|--------------|
| 1  | 72 Carrol Gr MOUNT WAVERLEY 3149 | \$1,505,000 | 27/02/2021   |
| 2  | 21 Smyth St MOUNT WAVERLEY 3149  | \$1,400,000 | 01/03/2021   |
| 3  | 29 Talbot Rd MOUNT WAVERLEY 3149 | \$1,338,000 | 27/03/2021   |