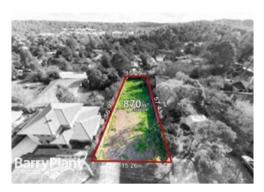

Scott Nugent 0438 054 993 scottnugent@jelliscraig.com.au

Property Type: Land (Res) Land Size: 870 sqm approx

**Agent Comments** 

**Indicative Selling Price** \$2,000,000 - \$2,200,000 **Median House Price** Year ending September 2022: \$1,280,500