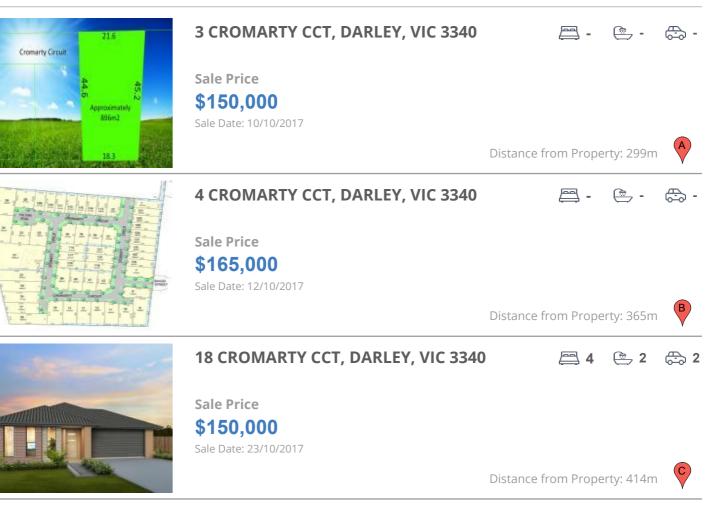

# **COMPARABLE PROPERTIES**

These are the three properties sold within five kilometres of the property for sale in the last 18 months that the estate agent or agent's representative considers to be most comparable to the property for sale.

### **Comparable property sales**

These are the three properties sold within five kilometres of the property for sale in the last 18 months that the estate agent or agent's representative considers to be most comparable to the property for sale.

| Address of comparable property           | Price     | Date of sale |
|------------------------------------------|-----------|--------------|
| 3 CROMARTY CCT, DARLEY, VIC 3340         | \$150,000 | 10/10/2017   |
| 4 CROMARTY CCT, DARLEY, VIC 3340         | \$165,000 | 12/10/2017   |
| 18 CROMARTY CCT, DARLEY, VIC 3340        | \$150,000 | 23/10/2017   |
| 105 BURBIDGE DR, BACCHUS MARSH, VIC 3340 | \$150,000 | 08/01/2018   |