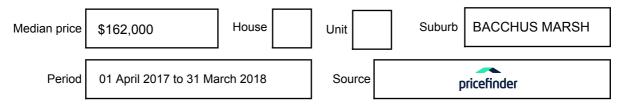

# **MEDIAN SALE PRICE**

# **BACCHUS MARSH, VIC, 3340**

Suburb Median Sale Price (Vacant Land)

\$162,000

01 April 2017 to 31 March 2018

Provided by: pricefinder