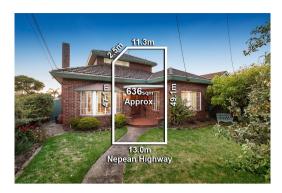

#### Property offered for sale

|                      | 76 Nepean Highway, Aspendale Vic 3195 |
|----------------------|---------------------------------------|
| Including suburb and |                                       |
| postcode             |                                       |
|                      |                                       |
|                      |                                       |

Rooms: **Property Type:** 

Land Size: Approx 636 sqm

Agent Comments

**Indicative Selling Price** \$1,150,000 - \$1,265,000 **Median House Price** September quarter 2018: \$930,000