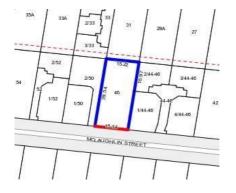

# 48 Mclaughlin Street, Ardeer Vic 3022

Property Type: House Land Size: 603 sqm **Agent Comments** 

**Indicative Selling Price** \$620,000 - \$650,000