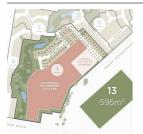

### 24 LOMANDRA BOULEVARD, LUCKNOW, 🕮 3 🕒 2 🚓 2

**Indicative Selling Price** 

For the meaning of this price see consumer.vic.au/underquoting

Single Price:

\$530,000

### Property offered for sale

|           | Address    |  |
|-----------|------------|--|
| Including | suburb and |  |
|           | postcode   |  |

24 LOMANDRA BOULEVARD, LUCKNOW, VIC 3875