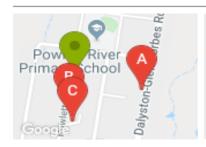

#### **COMPARABLE PROPERTIES**

These are the three properties sold within five kilometres of the property for sale in the last 18 months that the estate agent or agent's representative considers to be most comparable to the property for sale.

20 DALYSTON-GLEN FORBES RD, DALYSTON, 🖂 3

Sale Price

\$357,000

Sale Date: 27/08/2019

Distance from Property: 222m

55 POWLETT ST, DALYSTON, VIC 3992

Sale Price

\$355,000

Sale Date: 03/06/2019

Distance from Property: 112m

49 POWLETT ST, DALYSTON, VIC 3992

Sale Price

\$355,000

Sale Date: 16/01/2019

Distance from Property: 161m

#### Comparable property sales

These are the three properties sold within five kilometres of the property for sale in the last 18 months that the estate agent or agent's representative considers to be most comparable to the property for sale.

| Address of comparable property                 | Price     | Date of sale |
|------------------------------------------------|-----------|--------------|
| 20 DALYSTON-GLEN FORBES RD, DALYSTON, VIC 3992 | \$357,000 | 27/08/2019   |
| 55 POWLETT ST, DALYSTON, VIC 3992              | \$355,000 | 03/06/2019   |
| 49 POWLETT ST, DALYSTON, VIC 3992              | \$355,000 | 16/01/2019   |