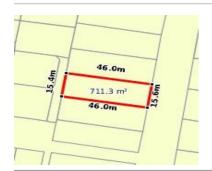

### Property offered for sale

Address Including suburb and postcode

69 POWLETT STREET, DALYSTON, VIC 3992