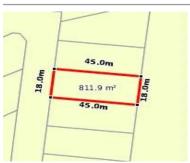

# 1 LIMOUSIN WAY, TRARALGON, VIC 3844 🕮 - 🕒 -

**Indicative Selling Price** 

For the meaning of this price see consumer.vic.au/underquoting

Single Price:

\$329,000

# Property offered for sale

|           | Address    |
|-----------|------------|
| Including | suburb and |
|           | postcode   |

1 LIMOUSIN WAY, TRARALGON, VIC 3844