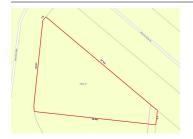

# 1 LIMOUSIN WAY, TRARALGON, VIC 3844 🕮 - 🕒 -

**Indicative Selling Price** 

For the meaning of this price see consumer.vic.au/underquoting

Single Price:

\$329,000

# Property offered for sale

|           | Address    |
|-----------|------------|
| Including | suburb and |
|           | postcode   |

1 LIMOUSIN WAY, TRARALGON, VIC 3844