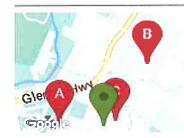

#### Comparable property sales

These are the three properties sold within five kilometres of the property for sale in the last 18 months that the estate agent or agent's representative considers to be most comparable to the property for sale.

| Address of comparable property        | Price     | Date of sale |
|---------------------------------------|-----------|--------------|
| 2 ELIZABETH ST, SMYTHESDALE, VIC 3351 | \$535,000 | 18/08/2020   |
| 56 PASCOE ST, SMYTHESDALE, VIC 3351   | \$572,500 | 05/08/2020   |
| 9 LOCK ST, SMYTHESDALE, VIC 3351      | \$435,000 | 28/10/2020   |

## COMPARABLE PROPERTIES

These are the three properties sold within five kilometres of the property for sale in the last 18 months that the estate agent or agent's representative considers to be most comparable to the property for sale.

2 ELIZABETH ST, SMYTHESDALE, VIC 3351

Sale Price

\$535,000 Sale Date: 18/08/2020

Distance from Property: 311m

56 PASCOE ST, SMYTHESDALE, VIC 3351

Sale Price \$572,500

Sale Date: 05/08/2020

Distance from Property: 553m

Sale Price \$435,000

Sale Date: 28/10/2020

Distance from Property: 87m