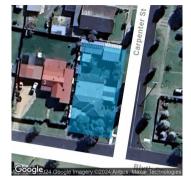

## Section 47AF of the Estate Agents Act 1980

| <b>Property</b> | offered | for sale |
|-----------------|---------|----------|
|-----------------|---------|----------|

| Address               | 4 Blyth Street, Maffra Vic 3860 |
|-----------------------|---------------------------------|
| Including suburb or   |                                 |
| locality and postcode |                                 |
|                       |                                 |
|                       |                                 |

Ferg Horan 5144 4333 0417 123 162 fhoran@chalmer.com.au

**Indicative Selling Price** \$475,000

**Median House Price** September quarter 2024: \$405,000

Property Type: House (Res) Land Size: 797 sqm approx