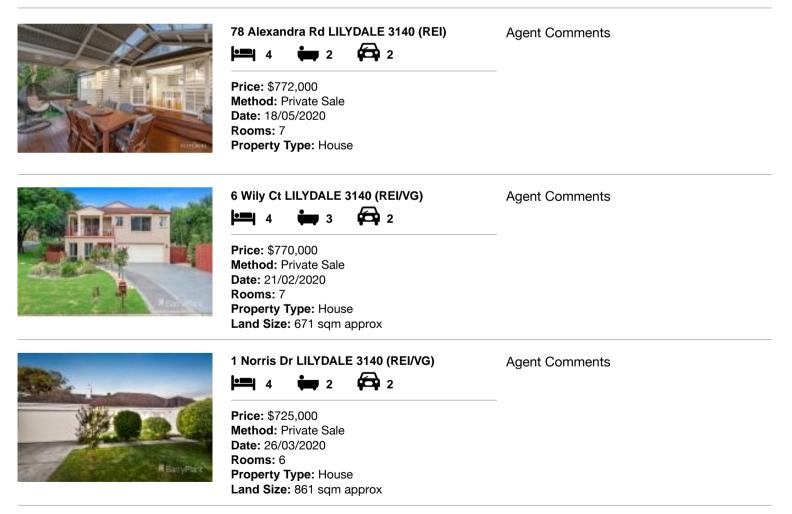

## Comparable property sales (\*Delete A or B below as applicable)

A\* These are the three properties sold within two kilometres of the property for sale in the last six months that the estate agent or agent's representative considers to be most comparable to the property for sale.

| Ad | dress of comparable property  | Price     | Date of sale |
|----|-------------------------------|-----------|--------------|
| 1  | 78 Alexandra Rd LILYDALE 3140 | \$772,000 | 18/05/2020   |
| 2  | 6 Wily Ct LILYDALE 3140       | \$770,000 | 21/02/2020   |
| 3  | 1 Norris Dr LILYDALE 3140     | \$725,000 | 26/03/2020   |