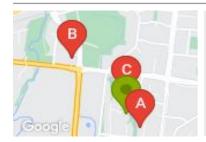

#### **COMPARABLE PROPERTIES**

These are the three properties sold within five kilometres of the property for sale in the last 18 months that the estate agent or agent's representative considers to be most comparable to the property for sale.

#### 2 MEGAN PL, TRARALGON, VIC 3844

Sale Price

\$460,000

Sale Date: 13/10/2023

Distance from Property: 130m

#### 1 MILTON CRT, TRARALGON, VIC 3844

Sale Price

\$405,000

Sale Date: 05/06/2023

Distance from Property: 533m

16 LAWN AVE, TRARALGON, VIC 3844

**Sale Price** 

\$465.000

Sale Date: 17/11/2023

Distance from Property: 138m