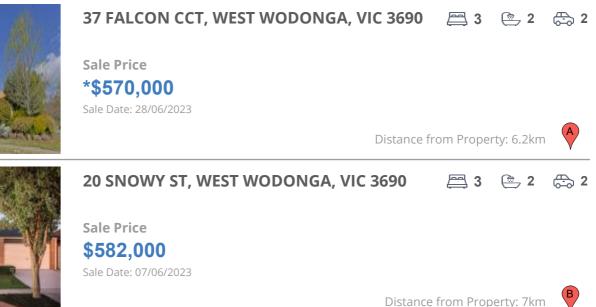

| Address of comparable property        | Price      | Date of sale |
|---------------------------------------|------------|--------------|
| 37 FALCON CCT, WEST WODONGA, VIC 3690 | *\$570,000 | 28/06/2023   |
| 20 SNOWY ST, WEST WODONGA, VIC 3690   | \$582,000  | 07/06/2023   |