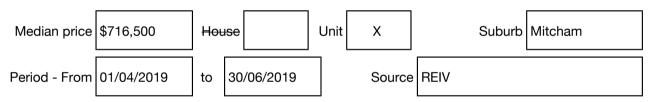

#### Median sale price

## McGrath

Rooms: Property Type: House (Res) Agent Comments Indicative Selling Price \$690,000 - \$759,000 Median Unit Price June quarter 2019: \$716,500