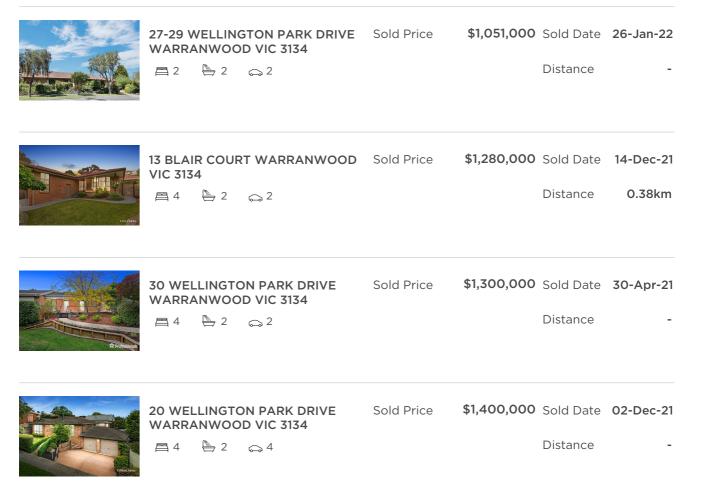

| Address of comparable property                  | Price       | Date of sale |  |
|-------------------------------------------------|-------------|--------------|--|
| 27-29 WELLINGTON PARK DRIVE WARRANWOOD VIC 3134 | \$1,051,000 | 26-Jan-22    |  |
| 13 BLAIR COURT WARRANWOOD VIC 3134              | \$1,280,000 | 14-Dec-21    |  |
| 30 WELLINGTON PARK DRIVE WARRANWOOD VIC 3134    | \$1,300,000 | 30-Apr-21    |  |