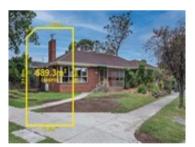

# Comparable Properties

40 Faulkner St FOREST HILL 3131 (REI/VG)

Price: \$1,100,000 Method: Private Sale Date: 10/12/2021 Property Type: House Land Size: 591 sqm approx **Agent Comments** 

8 Sherman St FOREST HILL 3131 (REI/VG)