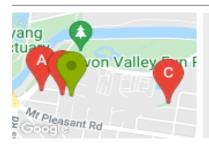

## **COMPARABLE PROPERTIES**

These are the three properties sold within five kilometres of the property for sale in the last 18 months that the estate agent or agent's representative considers to be most comparable to the property for sale.

## 1 VICTORIA TCE, BELMONT, VIC 3216

Sale Price

\$1,360,000

Sale Date: 22/05/2021

Distance from Property: 196m

## 1 VIVIAN ST, BELMONT, VIC 3216

Sale Price

\$1,255,000

Sale Date: 06/08/2021

Distance from Property: 54m

## 2 KYLE AVE, BELMONT, VIC 3216

Sale Price

\$1,129,000

Sale Date: 22/10/2020

Distance from Property: 632m