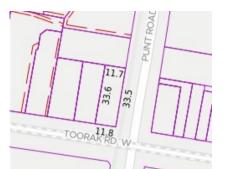

## Property offered for sale

| Address              | 3/731 Punt Road, South Yarra Vic 3141 |
|----------------------|---------------------------------------|
| Including suburb and |                                       |
| postcode             |                                       |
|                      |                                       |

© MapTiler © OpenStreetMap contributors