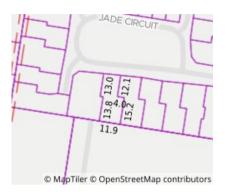

#### Property offered for sale

Including suburb and postcode

Address 30 Jade Circuit, Burwood East Vic 3151

# Harcourts

Property Type: House (Res) Land Size: 299 sqm approx Agent Comments Indicative Selling Price \$990,000 - \$1,080,000 Median House Price Year ending December 2024: \$1,289,000