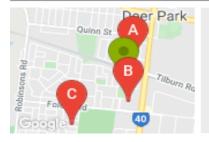

## **COMPARABLE PROPERTIES**

These are the three properties sold within two kilometres of the property for sale in the last six months that the estate agent or agent's representative considers to be most comparable to the property for sale.

#### **Comparable property sales**

These are the three properties sold within two kilometres of the property for sale in the last six months that the estate agent or agent's representative considers to be most comparable to the property for sale.

| Address of comparable property     | Price       | Date of sale |
|------------------------------------|-------------|--------------|
| 17 WOOD ST, DEER PARK, VIC 3023    | **\$910,000 | 06/04/2021   |
| 2 CLASSIC CRT, DEER PARK, VIC 3023 | \$925,000   | 07/03/2021   |
| 11 UPTON CIR, DERRIMUT, VIC 3026   | \$849,000   | 24/03/2021   |