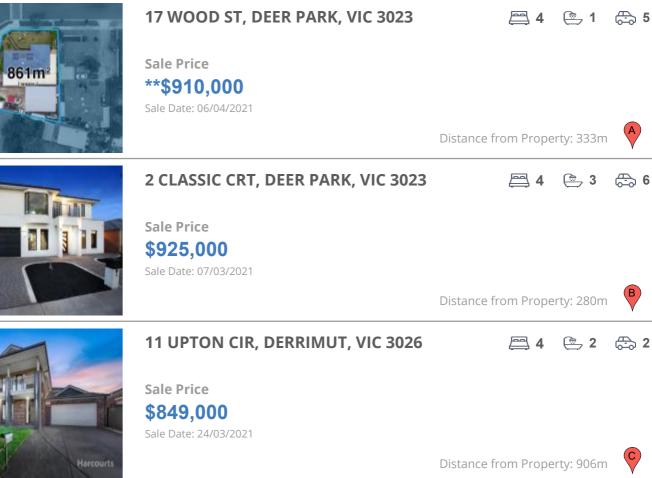

## **COMPARABLE PROPERTIES**

These are the three properties sold within two kilometres of the property for sale in the last six months that the estate agent or agent's representative considers to be most comparable to the property for sale.

#### **Comparable property sales**

These are the three properties sold within two kilometres of the property for sale in the last six months that the estate agent or agent's representative considers to be most comparable to the property for sale.

| Address of comparable property     | Price       | Date of sale |
|------------------------------------|-------------|--------------|
| 17 WOOD ST, DEER PARK, VIC 3023    | **\$910,000 | 06/04/2021   |
| 2 CLASSIC CRT, DEER PARK, VIC 3023 | \$925,000   | 07/03/2021   |
| 11 UPTON CIR, DERRIMUT, VIC 3026   | \$849,000   | 24/03/2021   |