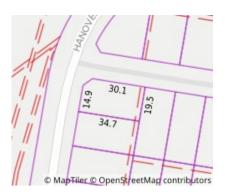

**Property Type:** House (Previously Occupied - Detached)

Land Size: 667 sqm approx

Agent Comments

Indicative Selling Price \$1,280,000 - \$1,380,000 Median House Price September quarter 2023: \$1,560,000