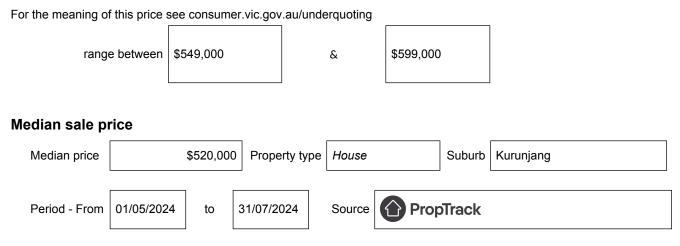

## Statement of Information Single residential property located in the Melbourne metropolitan area

Section 47AF of the Estate Agents Act 1980

## Property offered for sale

Address Including suburb and postcode

247 Gisborne-melton Road, Kurunjang, Vic 3337

## Indicative selling price



## Comparable property sales (\*Delete A or B below as applicable)

**A**\* These are the three properties sold within two kilometres of the property for sale in the last six months that the estate agent or agent's representative considers to be most comparable to the property for sale.

| Address of comparable property             | Price     | Date of sale |
|--------------------------------------------|-----------|--------------|
| 28 Christina Crescent, Kurunjang, VIC 3337 | \$580,000 | 03/06/2024   |
| 34 Skipton Street, Kurunjang, VIC 3337     | \$585,000 | 21/05/2024   |
| 5 Boulderwood Court, Kurunjang, VIC 3337   | \$570,000 | 07/08/2024   |

OR

**B**<sup>\*</sup> The estate agent or agent's representative reasonably believes that fewer than three comparable propertieswere sold