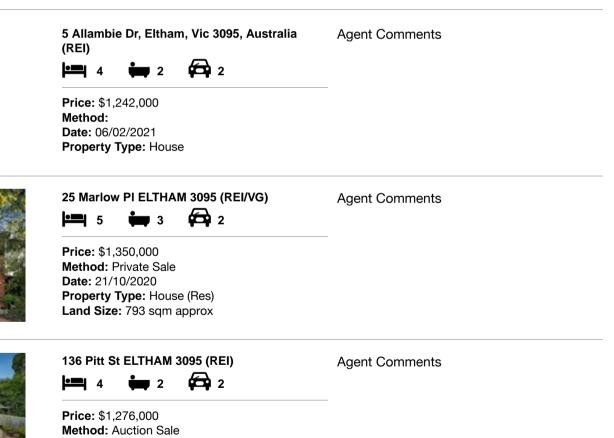

#### Comparable property sales (\*Delete A or B below as applicable)

A\* These are the three properties sold within two kilometres of the property for sale in the last six months that the estate agent or agent's representative considers to be most comparable to the property for sale.

| Ado | dress of comparable property               | Price       | Date of sale |
|-----|--------------------------------------------|-------------|--------------|
| 1   | 5 Allambie Dr, Eltham, Vic 3095, Australia | \$1,242,000 | 06/02/2021   |
| 2   | 25 Marlow PI ELTHAM 3095                   | \$1,350,000 | 21/10/2020   |
| 3   | 136 Pitt St ELTHAM 3095                    | \$1,276,000 | 19/12/2020   |