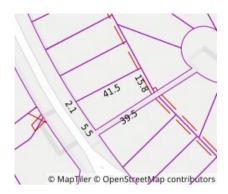

Date of sale

Property Type: Land

Land Size: 713.931 sqm approx

**Agent Comments** 

**Indicative Selling Price** \$1,100,000 - \$1,200,000 **Median House Price** 

September quarter 2021: \$931,000