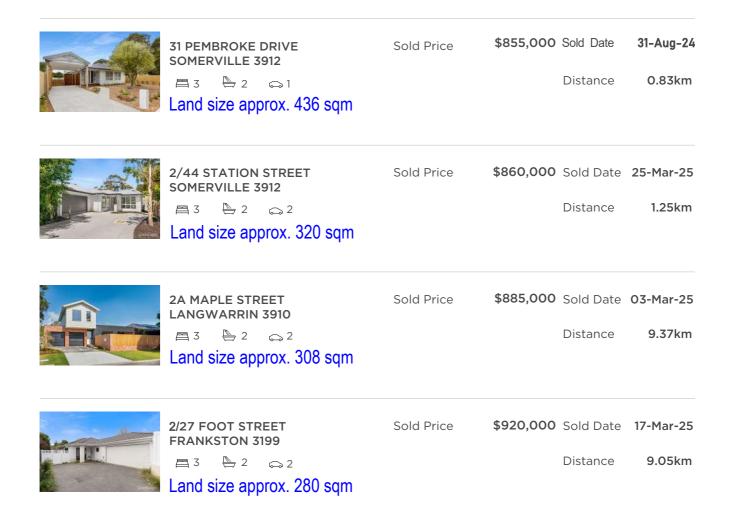

## Comparable property sales

These are the 4 properties sold within 10 kilometers of the property for sale in the last 7 months that the estate agent or agent's representative considers to be most comparable to the property for sale.