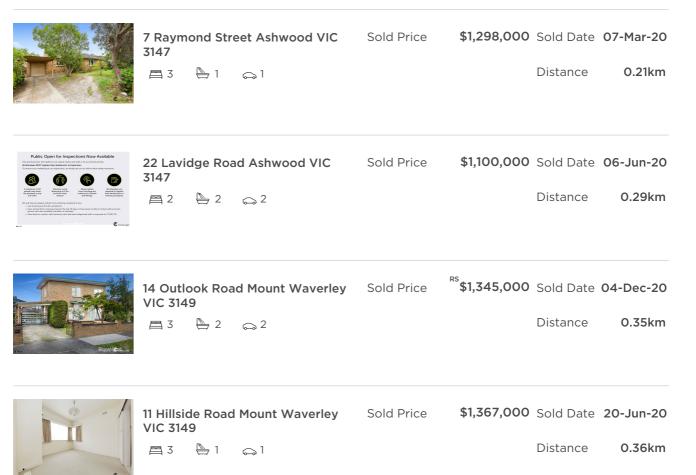

### Comparable property sales (\*Delete A or B below as applicable)

**A\*** These are the three properties sold within two kilometres of the property for sale in the last 6 months that the estate agent or agent's representative considers to be most comparable to the property for sale.

| Address of comparable property          | Price       | Date of sale |
|-----------------------------------------|-------------|--------------|
| 7 Raymond Street Ashwood VIC 3147       | \$1,298,000 | 07-Mar-20    |
| 22 Lavidge Road Ashwood VIC 3147        | \$1,100,000 | 06-Jun-20    |
| 14 Outlook Road Mount Waverley VIC 3149 | \$1,345,000 | 04-Dec-20    |