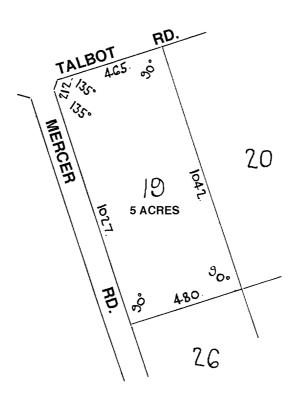

## Part A - Parties and land

| Purchaser:                                                                                                                |   |
|---------------------------------------------------------------------------------------------------------------------------|---|
|                                                                                                                           |   |
| Address:                                                                                                                  |   |
|                                                                                                                           |   |
|                                                                                                                           |   |
|                                                                                                                           |   |
| Purchaser's registered agent:                                                                                             | _ |
|                                                                                                                           |   |
| Address:                                                                                                                  |   |
|                                                                                                                           |   |
|                                                                                                                           |   |
| Vendor:                                                                                                                   | - |
| Rocco Zagari and Melissa Zagari                                                                                           |   |
|                                                                                                                           |   |
| Address:                                                                                                                  |   |
| 59 Talbot Road Waterloo Corner SA 5110                                                                                    |   |
| Vendor's registered agent:                                                                                                |   |
| EXP Australia Pty.Ltd. T/A eXp Australia                                                                                  |   |
| Address:                                                                                                                  |   |
| Level 3, 169 Fullarton Road Dulwich SA 5065                                                                               |   |
| Date of contract (if made before this statement is served):                                                               |   |
| Description of the land: [Identify the land including any certificate of title reference]                                 |   |
| Allotment 19 in Deposited Plan No. 6978 known as                                                                          |   |
| 59 Talbot Road Waterloo Corner SA 5110 being the whole of the land comprised in Certificate of Title Volume 5619 Folio 75 |   |
|                                                                                                                           |   |
|                                                                                                                           |   |
|                                                                                                                           |   |