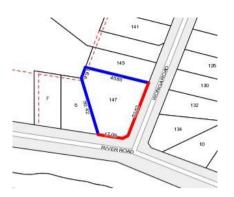

## Single residential property located in the Melbourne metropolitan area

|                                             |                          | Section 4/AF of the Estate Agents Act 1 |         |      |             |        |            |        |                                    |  |              |
|---------------------------------------------|--------------------------|-----------------------------------------|---------|------|-------------|--------|------------|--------|------------------------------------|--|--------------|
| Property offer                              | ed for s                 | sale                                    |         |      |             |        |            |        |                                    |  |              |
| Address<br>Including suburb and<br>postcode |                          | 147 Wonga Road, Millgrove Vic 3799      |         |      |             |        |            |        |                                    |  |              |
| Indicative selli                            | ing pric                 | e                                       |         |      |             |        |            |        |                                    |  |              |
| For the meaning                             | of this p                | orice see                               | con     | sum  | er.vic.gov. | au/und | derquoting |        |                                    |  |              |
| Range between                               | 8                        |                                         |         | &    | \$396,000   |        |            |        |                                    |  |              |
| Median sale p                               | rice                     |                                         |         |      |             |        |            |        |                                    |  |              |
| Median price                                | \$377,50                 | Ηοι                                     | House X |      |             | Unit   |            | Suburb | Millgrove                          |  |              |
| Period - From                               | 01/04/2017 to 31/03/2018 |                                         |         |      |             |        | Source     | REIV   |                                    |  |              |
| Comparable p                                | roperty                  | sales                                   | (*De    | lete | A or B b    | elow   | as applica | ble    | e)                                 |  |              |
|                                             | that the                 | estate a                                |         |      |             |        |            |        | property for sake<br>to be most co |  |              |
| Address of comparable property              |                          |                                         |         |      |             |        |            |        | Price                              |  | Date of sale |
| 1                                           |                          |                                         |         |      |             |        |            |        |                                    |  |              |
| 2                                           |                          |                                         |         |      |             |        |            |        |                                    |  |              |
| 3                                           |                          |                                         |         |      |             |        |            |        |                                    |  |              |
| OR                                          |                          |                                         |         |      |             |        |            |        |                                    |  |              |
| <b>.</b>                                    |                          |                                         |         |      |             |        |            |        |                                    |  |              |