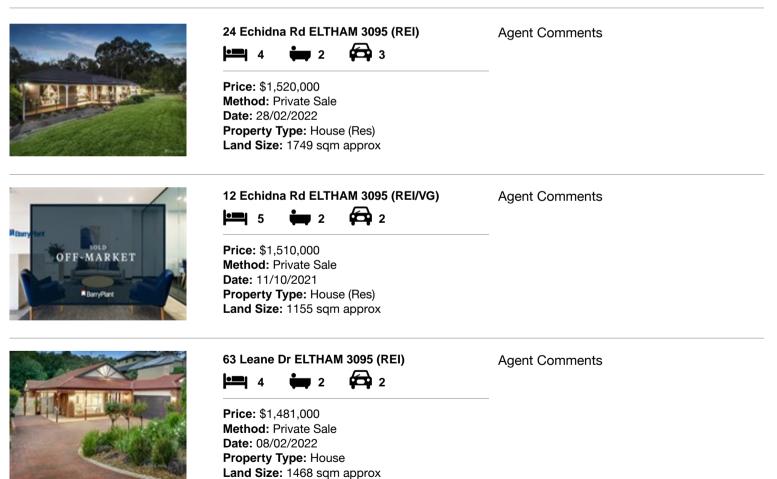

| Ado | dress of comparable property | Price       | Date of sale |
|-----|------------------------------|-------------|--------------|
| 1   | 24 Echidna Rd ELTHAM 3095    | \$1,520,000 | 28/02/2022   |
| 2   | 12 Echidna Rd ELTHAM 3095    | \$1,510,000 | 11/10/2021   |
| 3   | 63 Leane Dr ELTHAM 3095      | \$1,481,000 | 08/02/2022   |

# **Comparable Properties**