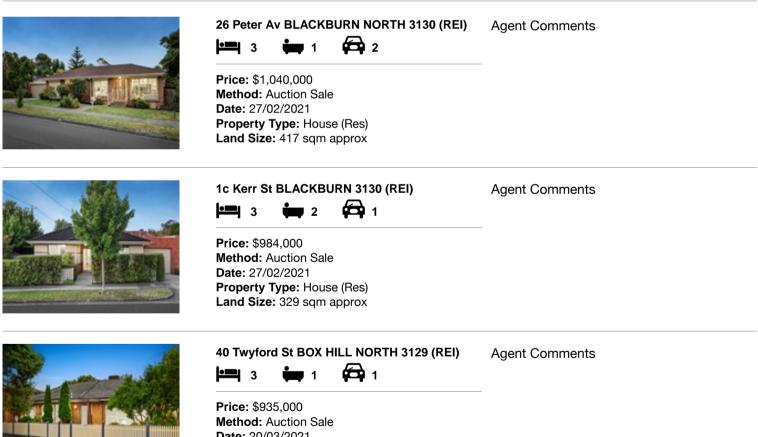

## Comparable property sales (\*Delete A or B below as applicable)

A\* These are the three properties sold within two kilometres of the property for sale in the last six months that the estate agent or agent's representative considers to be most comparable to the property for sale.

| Add | dress of comparable property      | Price       | Date of sale |
|-----|-----------------------------------|-------------|--------------|
| 1   | 26 Peter Av BLACKBURN NORTH 3130  | \$1,040,000 | 27/02/2021   |
| 2   | 1c Kerr St BLACKBURN 3130         | \$984,000   | 27/02/2021   |
| 3   | 40 Twyford St BOX HILL NORTH 3129 | \$935,000   | 20/03/2021   |