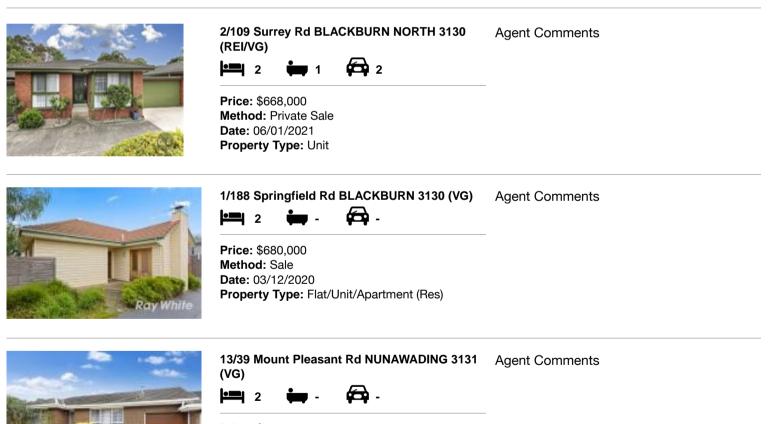

| Ade | dress of comparable property            | Price     | Date of sale |
|-----|-----------------------------------------|-----------|--------------|
| 1   | 2/109 Surrey Rd BLACKBURN NORTH 3130    | \$668,000 | 06/01/2021   |
| 2   | 1/188 Springfield Rd BLACKBURN 3130     | \$680,000 | 03/12/2020   |
| 3   | 13/39 Mount Pleasant Rd NUNAWADING 3131 | \$642,000 | 03/12/2020   |