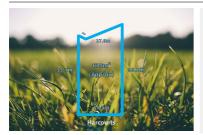

## 22 PALAIS CRESCENT, SOUTH MORANG, 🕮 - 🕒 - 😂 -

\$760,000

**Indicative Selling Price** 

For the meaning of this price see consumer.vic.au/underquoting

**Single Price:** 

Provided by: Vally Razko, Harcourts Rata & Co

| Addres              |   |
|---------------------|---|
| Including suburb an | d |
| postcod             | е |

22 PALAIS CRESCENT, SOUTH MORANG, VIC 3752

|    |      | 4.       |      |     |       |
|----|------|----------|------|-----|-------|
| In | dica | ativa    | CAII | ına | price |
|    | uice | 4 LI V G | 3611 | шч  | DIICC |

|                 |         |       |                    | , , , ,,            |
|-----------------|---------|-------|--------------------|---------------------|
| For the meaning | of this | price | see consumer.vic.d | gov.au/underguoting |

| Single Price: | \$760,000 |
|---------------|-----------|
|               |           |