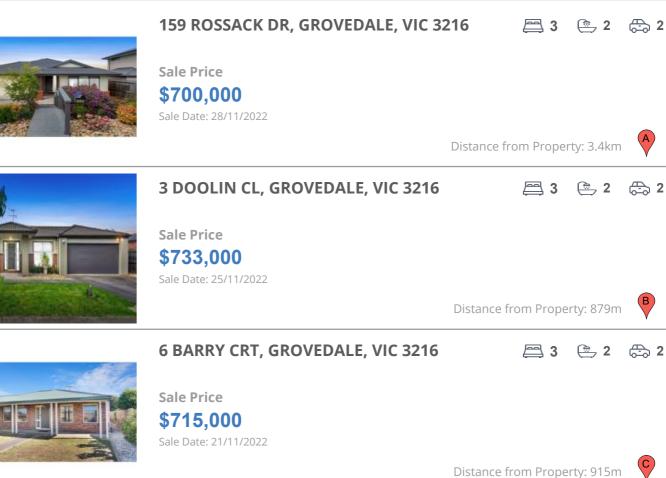

#### **Comparable property sales**

These are the three properties sold within five kilometres of the property for sale in the last 18 months that the estate agent or agent's representative considers to be most comparable to the property for sale.

| Address of comparable property      | Price     | Date of sale |
|-------------------------------------|-----------|--------------|
| 159 ROSSACK DR, GROVEDALE, VIC 3216 | \$700,000 | 28/11/2022   |
| 3 DOOLIN CL, GROVEDALE, VIC 3216    | \$733,000 | 25/11/2022   |
| 6 BARRY CRT, GROVEDALE, VIC 3216    | \$715,000 | 21/11/2022   |