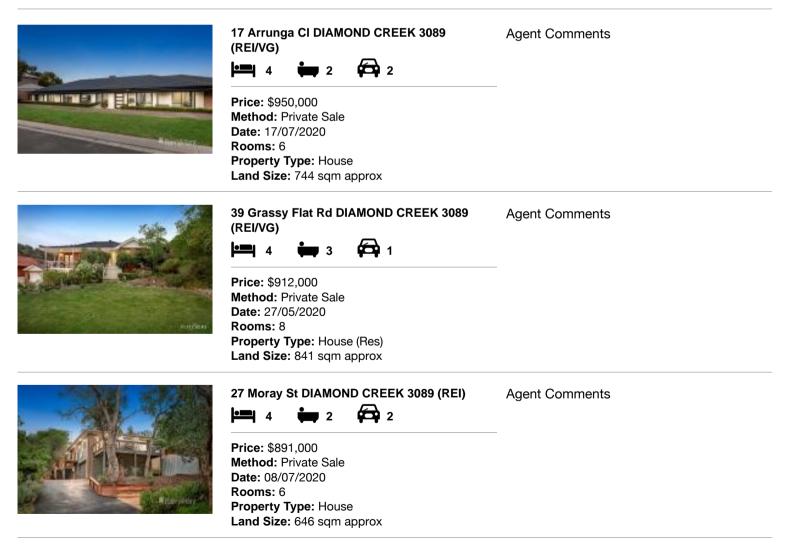

| Ade | dress of comparable property         | Price     | Date of sale |
|-----|--------------------------------------|-----------|--------------|
| 1   | 17 Arrunga CI DIAMOND CREEK 3089     | \$950,000 | 17/07/2020   |
| 2   | 39 Grassy Flat Rd DIAMOND CREEK 3089 | \$912,000 | 27/05/2020   |
| 3   | 27 Moray St DIAMOND CREEK 3089       | \$891,000 | 08/07/2020   |