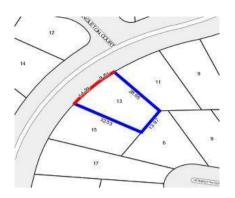

#### Section 47AF of the Estate Agents Act 1980

| Address  | 13 Olstead Drive, Baxter Vic 3911 |
|----------|-----------------------------------|
| postcode |                                   |
| россия   |                                   |
|          |                                   |

**4** 3 **4** 1 **4** 2

Rooms: 6

**Property Type:** House (Res) **Land Size:** 591 sqm approx

Indicative Selling Price \$520,000 - \$560,000 Median House Price Year ending December 2017: \$535,000