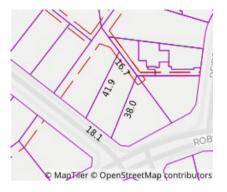

## Property offered for sale

| Address              | 55 Hilbert Road, Airport West Vic 3042 |
|----------------------|----------------------------------------|
| Including suburb and |                                        |
| postcode             |                                        |
|                      |                                        |

September quarter 2022: \$880,000

03 93353334 0433122188 mark@apwre.com.au

**Property Type:** 

Divorce/Estate/Family Transfers Land Size: 645 sqm approx

**Agent Comments** 