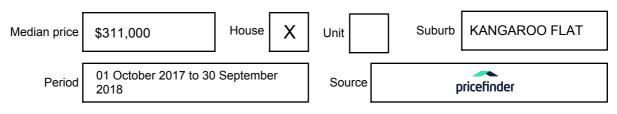

xpressed as a single price, or as a price range with the difference between the upper and lower amounts not more than 10% of the lower amount.

This Statement of Information must be provided to a prospective buyer within two business days of a request and displayed at any open for inspection for the property for sale.

It is recommended that the address of the property being offered for sale be checked at

services.land.vic.gov.au/landchannel/content/addressSearch before being entered in this Statement of Information.

#### Property offered for sale

Address Including suburb and postcode

3B KINRAP STREET, KANGAROO FLAT, VIC 3555

#### Indicative selling price

For the meaning of this price see consumer.vic.gov.au/underquoting

Price Range:

\$320,000 to \$330,000

#### Median sale price



#### **Comparable property sales**

These are the three properties sold within five kilometres of the property for sale in the last 18 months that the estate agent or agent's representative considers to be most comparable to the property for sale.

| Address of comparable property            | Price      | Date of sale |
|-------------------------------------------|------------|--------------|
| 9 TAPLAN CRT, GOLDEN SQUARE, VIC 3555     | *\$326,500 | 20/08/2018   |
| 2/4 RUTH ST, GOLDEN SQUARE, VIC 3555      | \$340,000  | 14/08/2018   |
| 214 MACKENZIE ST, KANGAROO FLAT, VIC 3555 | \$330,000  | 14/05/2018   |