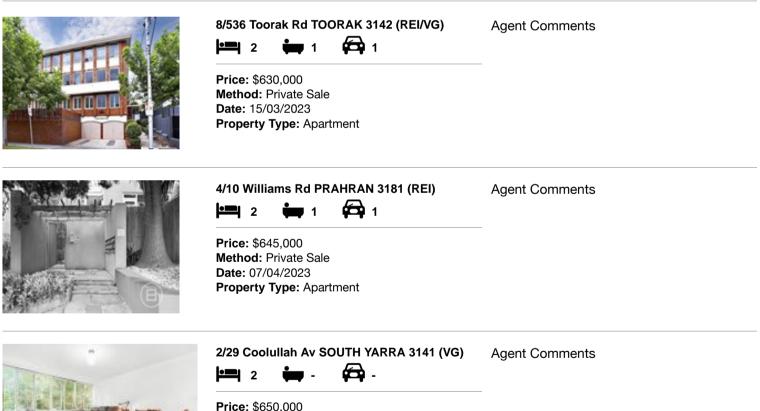

| Ad | dress of comparable property       | Price     | Date of sale |
|----|------------------------------------|-----------|--------------|
| 1  | 8/536 Toorak Rd TOORAK 3142        | \$630,000 | 15/03/2023   |
| 2  | 4/10 Williams Rd PRAHRAN 3181      | \$645,000 | 07/04/2023   |
| 3  | 2/29 Coolullah Av SOUTH YARRA 3141 | \$650,000 | 08/02/2023   |

# **Comparable Properties**

Method: Sale Date: 08/02/2023 Property Type: Strata Unit/Flat