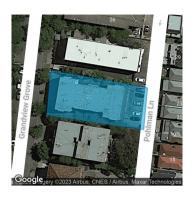

#### Property offered for sale

Including suburb and postcode

Address 9/22 Grandview Grove, Prahran Vic 3181

21/06/2023 10:50

9/22 Grandview Grove, Prahran Vic 3181

**Property Type:** Apartment Agent Comments

Lauchlan Waterfield 03 9509 0411 0422 290 489 lauchlan.waterfield@belleproperty.com

> Indicative Selling Price \$630,000 - \$670,000 Median Unit Price Year ending March 2023: \$570,000