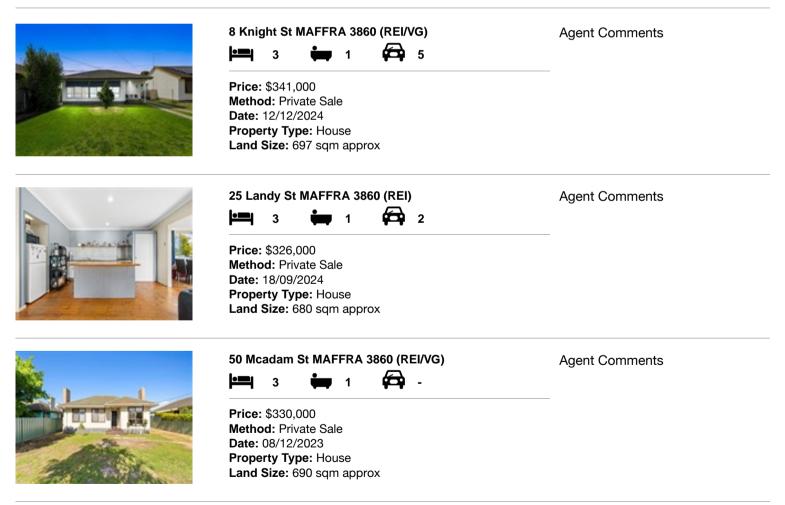

#### Comparable property sales (\*Delete A or B below as applicable)

to

A\* These are the three properties sold within five kilometres of the property for sale in the last 18 months that the estate agent or agent's representative considers to be most comparable to the property for sale.

Source

REIV

| Ad | dress of comparable property | Price     | Date of sale |
|----|------------------------------|-----------|--------------|
| 1  | 8 Knight St MAFFRA 3860      | \$341,000 | 12/12/2024   |
| 2  | 25 Landy St MAFFRA 3860      | \$326,000 | 18/09/2024   |
| 3  | 50 Mcadam St MAFFRA 3860     | \$330,000 | 08/12/2023   |