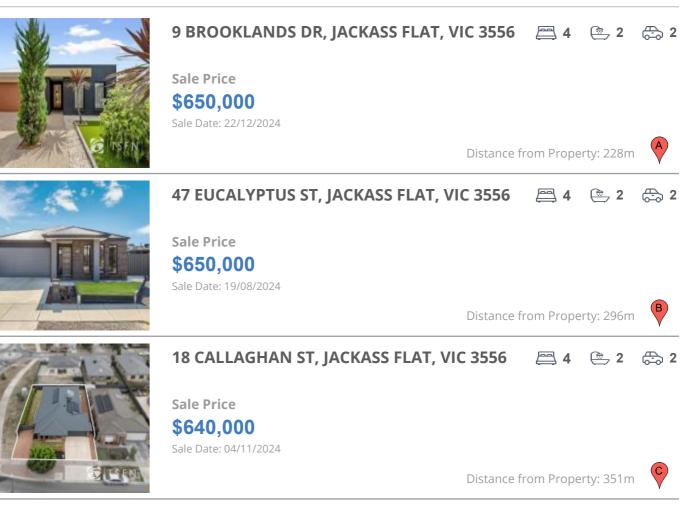

## **COMPARABLE PROPERTIES**

These are the three properties sold within five kilometres of the property for sale in the last 18 months that the estate agent or agents representative considers to be most comparable to the property for sale.

#### **Comparable property sales**

These are the three properties sold within five kilometres of the property for sale in the last 18 months that the estate agent or agents representative considers to be most comparable to the property for sale.

| Address of comparable property           | Price     | Date of sale |
|------------------------------------------|-----------|--------------|
| 9 BROOKLANDS DR, JACKASS FLAT, VIC 3556  | \$650,000 | 22/12/2024   |
| 47 EUCALYPTUS ST, JACKASS FLAT, VIC 3556 | \$650,000 | 19/08/2024   |
| 18 CALLAGHAN ST, JACKASS FLAT, VIC 3556  | \$640,000 | 04/11/2024   |