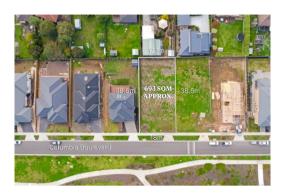

### Section 47AF of the Estate Agents Act 1980

| Address              | 66 Columbia Boulevard, Chirnside Park Vic 3116 |
|----------------------|------------------------------------------------|
| Including suburb and |                                                |
| naataada             |                                                |

### Indicative selling price

Property offered for sale

For the meaning of this price see consumer.vic.gov.au/underquoting

Single price \$584,950

OR

В\* The estate agent or agent's representative reasonably believes that fewer than three comparable properties were sold within two kilometres of the property for sale in the last six months.

**Property Type:** Land (Res) **Land Size:** 693 sqm approx Agent Comments