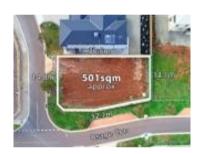

## Comparable Properties

4 Osage Conc MOOROOLBARK 3138 (VG)

Price: \$592,000 Method: Sale

Property Type: Land Land Size: 500 sqm approx

Date: 11/09/2019

The estate agent or agent's representative reasonably believes that fewer than three comparable properties were sold within two kilometres of the property for sale in the last six months.